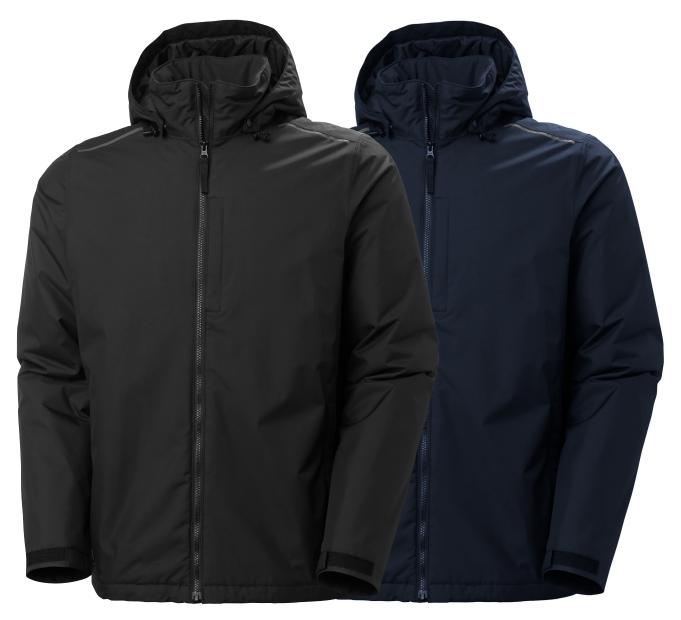

990

590

## **MANCHESTER 2.0 WINTER JACKET** 71342





bluesign HELLY TECH® YKK

## COLORS

990 BLACK, 590 NAVY

SIZES XS-5XL

## FABRIC

Main fabric: 100% Polyester - 141g/m<sup>2</sup> Lining: 100% Polyester Insulation: 100% Polyester - 100g/m<sup>2</sup> in body, 80g/m<sup>2</sup> in sleeves and hood

## WATERPROOF/BREATHABILITY: 5.000/5.000

- EN 343:2019: 3, 1, X
   EN 342:2017: I<sub>cler</sub> 0.317 m<sup>2</sup>K/W (B), 3, WP; in combination with 71463
   HELLY TECH® PROTECTION
- YKK® Zipper
- AMANN threads
- No shoulder seams
- Adjustable hood with elastic drawcord
  Detachable hood
  Brushed fleece inside collar
- YKK® front zipper with chin protector
  Chest pocket with YKK® zipper
- Hand pockets with YKK® zipper
- Articulated sleeves for optimal mobility
   Adjustable cuffs